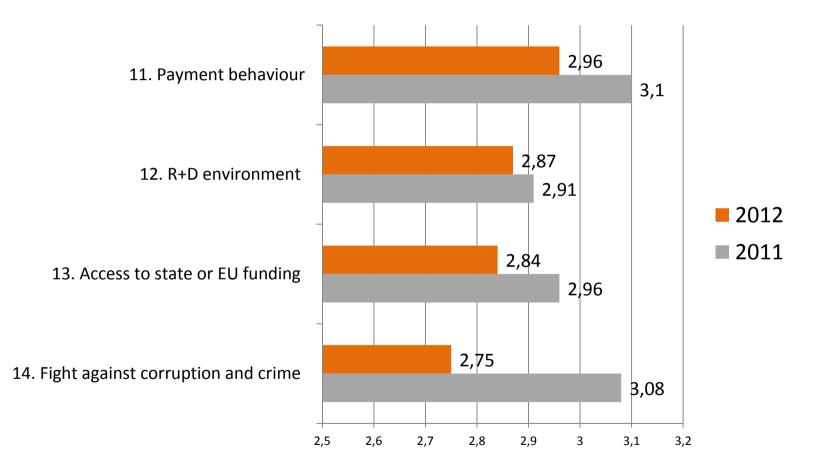

## Factors of investment attractiveness

5 – max ... 1 - min

2012 2011

WWW.AHK.P

NWW.AHK.PL

WW.AHK.P