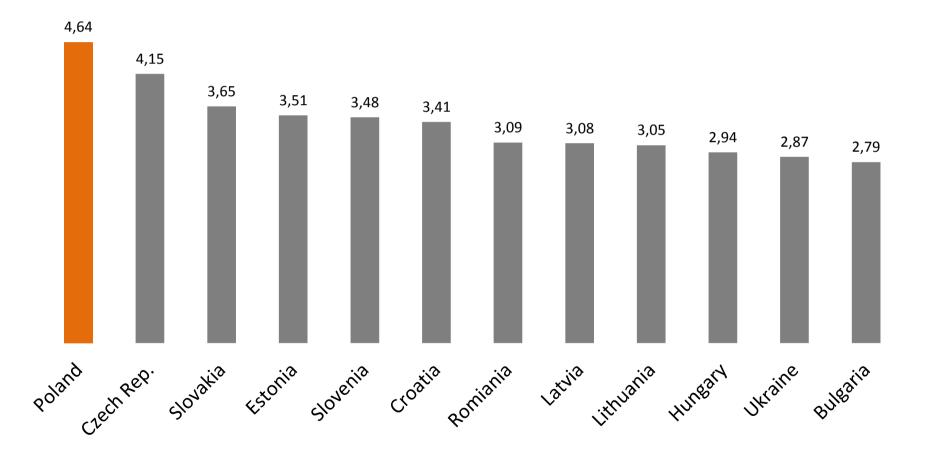

#### **Investment attractiveness of CEE-countries**

6 – very attractive ... 1 – not attractive at all

#### **Investment attractiveness of CEE-countries**

|     | Land       | Attraktivität<br>2012 |
|-----|------------|-----------------------|
| 1.  | Poland     | 4,64                  |
| 2.  | Czech Rep. | 4,15                  |
| 3.  | Slovakia   | 3,65                  |
| 4.  | Estonia    | 3,51                  |
| 5.  | Slovenia   | 3,48                  |
| 6.  | Croatia    | 3,41                  |
| 7.  | Romania    | 3,09                  |
| 8.  | Latvia     | 3,08                  |
| 9.  | Lithuania  | 3,05                  |
| 10. | Hungary    | 2,94                  |
|     | Germany    | 4,23                  |
|     | China      | 4,27                  |