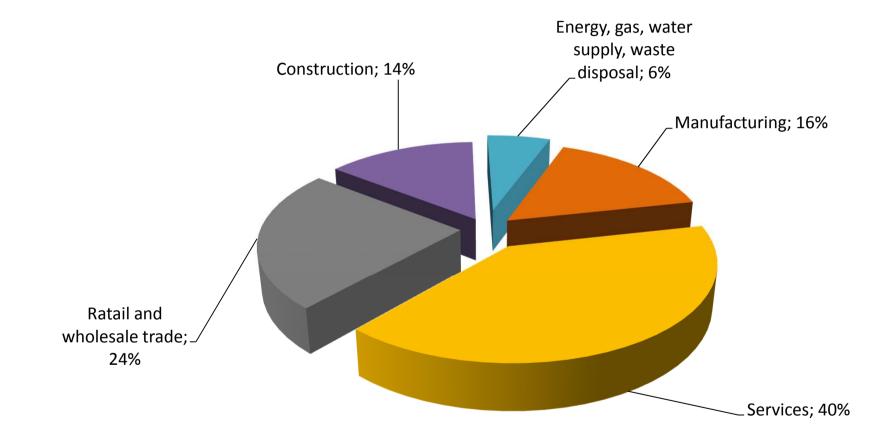

| 9.  | Lithuania  | 3,05                  |
| 10. | Hungary    | 2,94                  |
|     | Germany    | 4,23                  |
|     | China      | 4,27                  |







#### Would you again choose Poland as location for your investment?







## Important challenges for Polish administration

Deutsch-Polnische Industrie- und Handelskammer Polsko-Niemiecka Izba Przemysłowo-Handlowa



🗾 АНК

**Important challenges for Polish administration** 

- **1.** Development and modernisation of public infrastructure
- 2. Improvement of the administration's effectiveness/ reduction of costs
- 3. Improvement of public finances
- 4. Stabilizing of Polish Zloty's exchange rate / Introduction of the Euro



#### Should Poland join the eurozone?







#### **Structure of respondents**







### Thank you for your attention!

### More information: <a href="http://www.ahk.pl">www.ahk.pl</a>