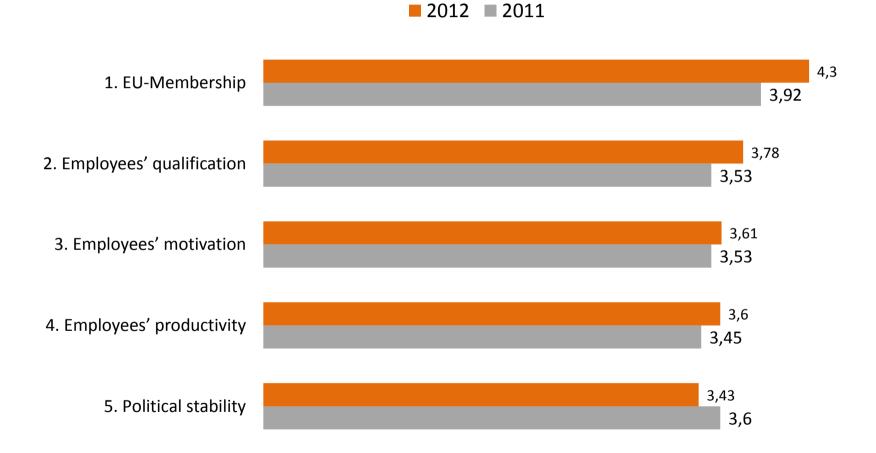

## Factors of investment attractiveness

5 – max ... 1 - min

2012 2011

WWW.AHK.P

NWW.AHK.PL

WW.AHK.P