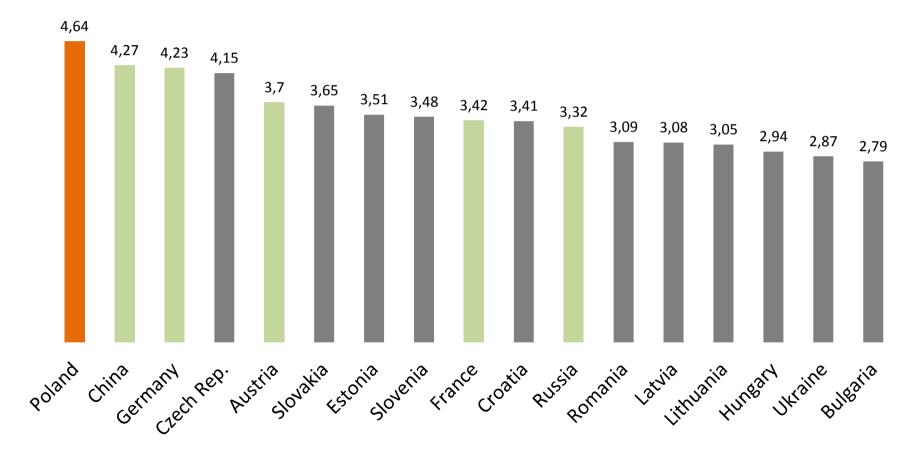

#### Investment attractiveness of CEE-countries vs China, Germany, Russia ...

6 – very attractive... 1 – not attractive at all

#### **Investment attractiveness of CEE-countries**

|     | Land       | Attraktivität<br>2012 |
|-----|------------|-----------------------|
| 1.  | Poland     | 4,64                  |
| 2.  | Czech Rep. | 4,15                  |
| 3.  | Slovakia   | 3,65                  |
| 4.  | Estonia    | 3,51                  |
| 5.  | Slovenia   | 3,48                  |
| 6.  | Croatia    | 3,41                  |
| 7.  | Romania    | 3,09                  |
| 8.  | Latvia     | 3,08                  |
| 9.  | Lithuania  | 3,05                  |
| 10. | Hungary    | 2,94                  |
|     | Germany    | 4,23                  |
|     | China      | 4,27                  |