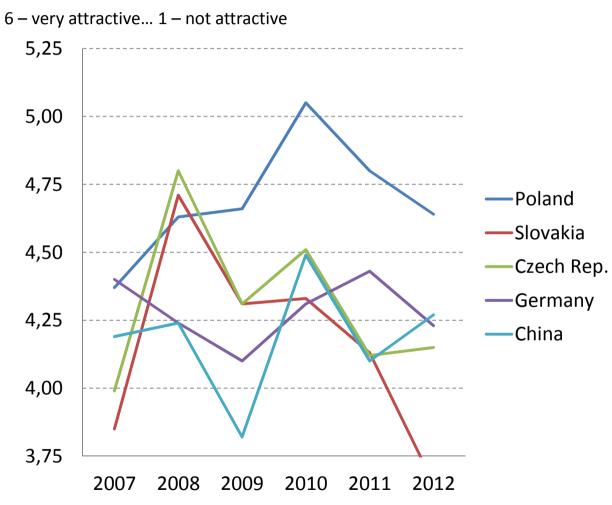

#### **Investment attractiveness of CEE-countries**

6 – very attractive ... 1 – not attractive at all

#### Investment attractiveness of CEE-countries vs China, Germany, Russia ...

6 – very attractive... 1 – not attractive at all