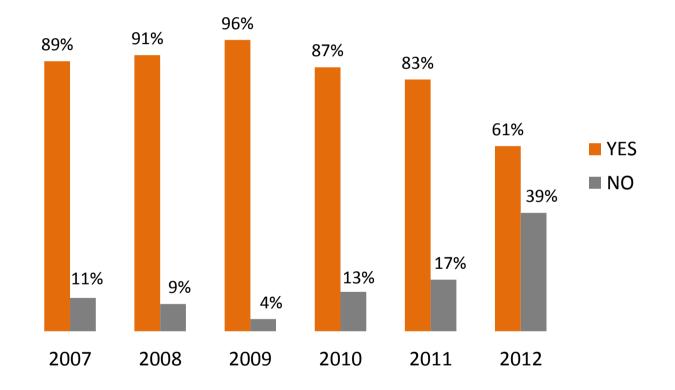

| Latvia     | 3,08                  |
| 9.  | Lithuania  | 3,05                  |
| 10. | Hungary    | 2,94                  |
|     | Germany    | 4,23                  |
|     | China      | 4,27                  |







#### Would you again choose Poland as location for your investment?







## Important challenges for Polish administration

Deutsch-Polnische Industrie- und Handelskammer Polsko-Niemiecka Izba Przemysłowo-Handlowa



🗾 АНК

**Important challenges for Polish administration** 

- **1.** Development and modernisation of public infrastructure
- 2. Improvement of the administration's effectiveness/ reduction of costs
- 3. Improvement of public finances
- 4. Stabilizing of Polish Zloty's exchange rate / Introduction of the Euro



#### Should Poland join the eurozone?







#### **Structure of respondents**







### Thank you for your attention!

### More information: <a href="http://www.ahk.pl">www.ahk.pl</a>