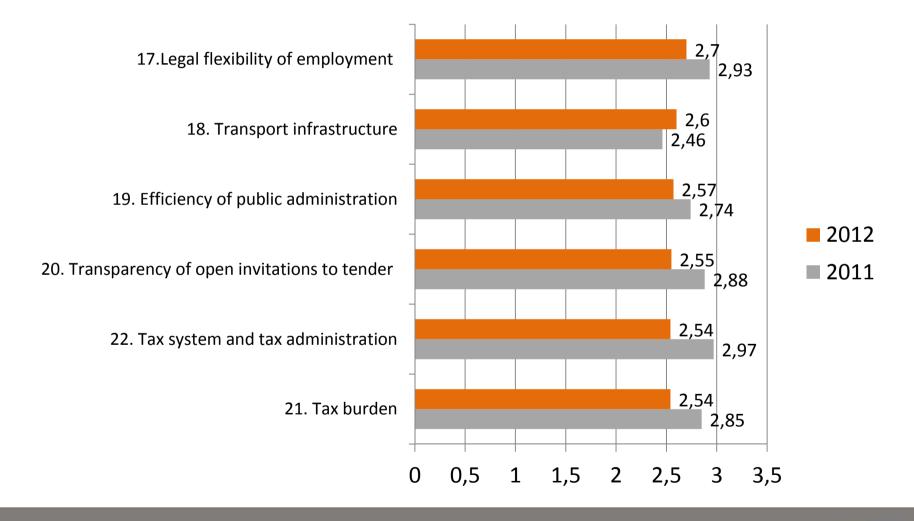

## Factors of investment attractiveness

5 – max ... 1 - min

2012 2011

WWW.AHK.P

NWW.AHK.PL

WW.AHK.P