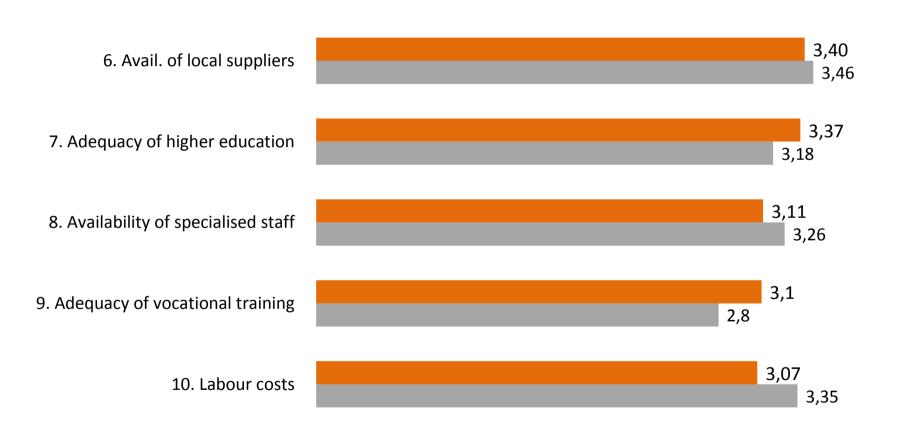

## Factors of investment attractiveness

5 – max ... 1 - min

2012 2011

WWW.AHK.P

NWW.AHK.PL

WW.AHK.P