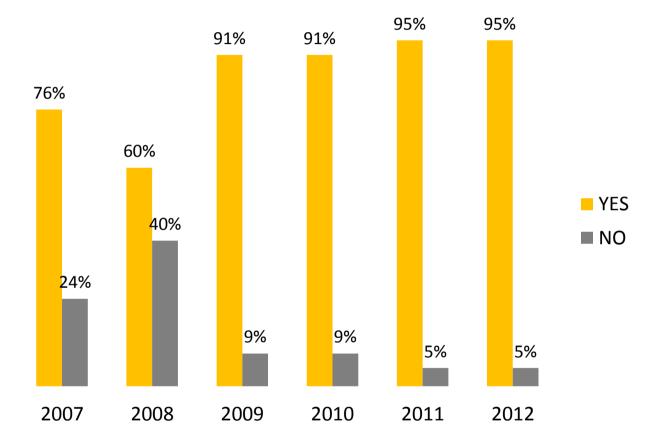

tive... 1 – not attractive at all





#### **Investment attractiveness of CEE-countries**



|     | Land       | Attraktivität<br>2012 |
|-----|------------|-----------------------|
| 1.  | Poland     | 4,64                  |
| 2.  | Czech Rep. | 4,15                  |
| 3.  | Slovakia   | 3,65                  |
| 4.  | Estonia    | 3,51                  |
| 5.  | Slovenia   | 3,48                  |
| 6.  | Croatia    | 3,41                  |
| 7.  | Romania    | 3,09                  |
| 8.  | Latvia     | 3,08                  |
| 9.  | Lithuania  | 3,05                  |
| 10. | Hungary    | 2,94                  |
|     | Germany    | 4,23                  |
|     | China      | 4,27                  |







#### Would you again choose Poland as location for your investment?







## Important challenges for Polish administration

Deutsch-Polnische Industrie- und Handelskammer Polsko-Niemiecka Izba Przemysłowo-Handlowa



🗾 АНК

**Important challenges for Polish administration** 

- **1.** Development and modernisation of public infrastructure
- 2. Improvement of the administration's effectiveness/ reduction of costs
- 3. Improvement of public finances
- 4. Stabilizing of Polish Zloty's exchange rate / Introduction of the Euro



#### Should Poland join the eurozone?







#### **Structure of respondents**







### Thank you for your attention!

### More information: <a href="http://www.ahk.pl">www.ahk.pl</a>