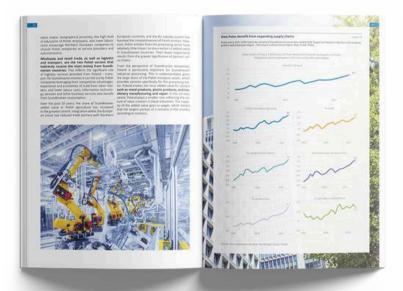

### Promotion, knowledge & insights: SPCC REPORTS

In the report "Partnership, knowledge, development. The impact of Scandinavian companies on the Polish **economy**" we took a closer look at:

- the development of trade relations
- the impact of Scandinavian investors on GDP
- the labor market
- nature of Scandinavian investments in Poland.

The main report was supplemented with in-**depth analyzes** dedicated to Poland's cooperation with individual Scandinavian countries – Denmark, Norway and Sweden prepared in cooperation with three respective Embassies.