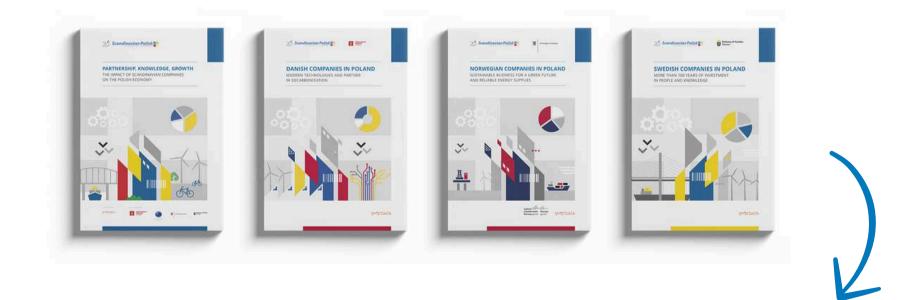

### Promotion, knowledge & insights: SPCC REPORTS

In the report "Partnership, knowledge, development. The impact of Scandinavian companies on the Polish **economy**" we took a closer look at:

- the development of trade relations
- the impact of Scandinavian investors on GDP
- the labor market
- nature of Scandinavian investments in Poland.

The main report was supplemented with in-**depth analyzes** dedicated to Poland's cooperation with individual Scandinavian countries – Denmark, Norway and Sweden prepared in cooperation with three respective Embassies.