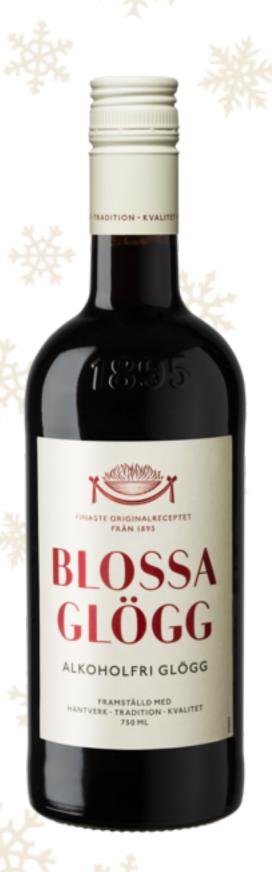

## Zestaw 1

This set features a bottle of **Glögg.** It's sure to be a delight and a pleasant surprise - this beverage isn't principally popular in our part of Europe.

You can select one of two Glöggs.

The first selection is a traditional Glögg – a nonalcoholic beverage featuring the full range of Scandinavian flavours.

The second selection is an ECO (vegan) version of the beverage. It contains a limited amount (0.5%) of alcohol.