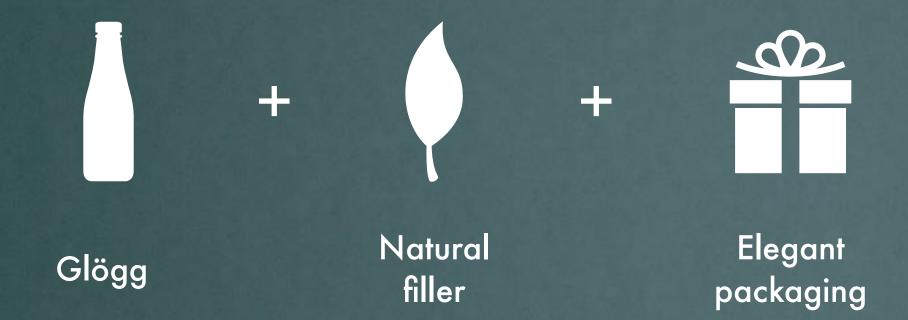

## Zestaw 1

This set features a bottle of **Glögg.** It's sure to be a delight and a pleasant surprise - this beverage isn't principally popular in our part of Europe.

You can select one of two Glöggs.

The first selection is a traditional Glögg – a nonalcoholic beverage featuring the full range of Scandinavian flavours.

## Zestaw 2

This set includes **Glögg** as well as a package of **Pepparkakor** gingerbread cookies. **Very thin and very crisp with the characteristic flavour.** 

Placed in elegant packaging containing a natural filler, they will serve as a unique gift.

## Packaging and filler

The orders are delivered in elegant packaging (solid cardboard boxes – internal and external sides in matching colours, carefully finished with shiny paper). We recommend a choice of two colours - red or black.

The package is closed using a magnet.

Inside the gift will feature a natural, decorative filler.