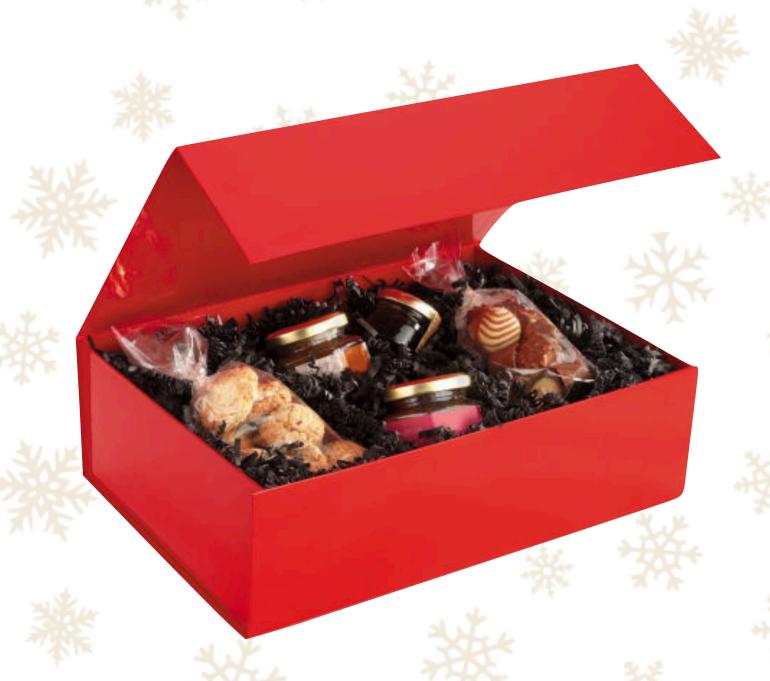

## Packaging and filler

The orders are delivered in elegant packaging (solid cardboard boxes – internal and external sides in matching colours, carefully finished with shiny paper). We recommend a choice of two colours - red or black.

The package is closed using a magnet.

Inside the gift will feature a natural, decorative filler.