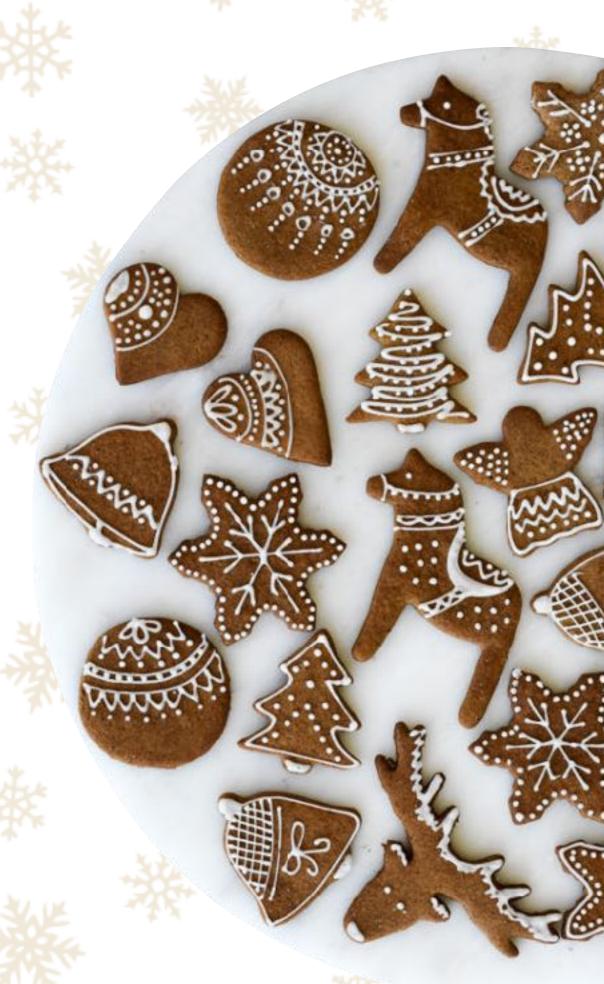

## Zestaw 2

This set includes **Glögg** as well as a package of **Pepparkakor** gingerbread cookies. **Very thin and very crisp with the characteristic flavour.** 

Placed in elegant packaging containing a natural filler, they will serve as a unique gift.