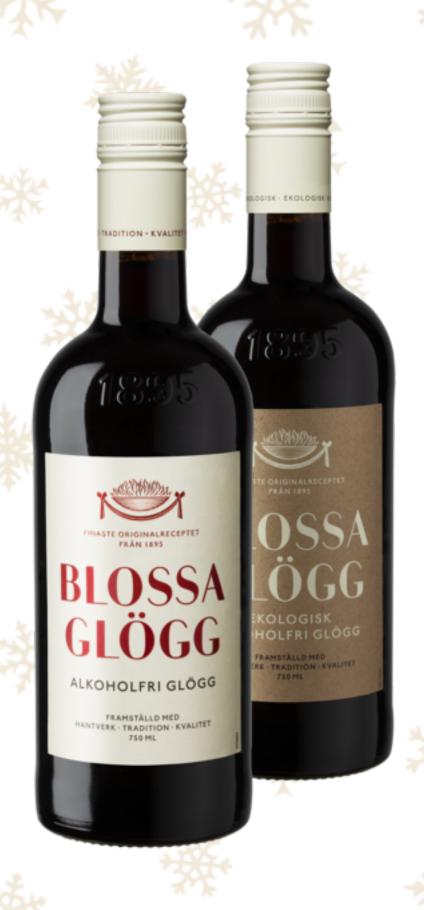

## Zestaw 1

This set features a bottle of **Glögg.** It's sure to be a delight and a pleasant surprise - this beverage isn't principally popular in our part of Europe.

You can select one of two Glöggs.

The first selection is a traditional Glögg – a nonalcoholic beverage featuring the full range of Scandinavian flavours.

The second selection is an ECO (vegan) version of the beverage. It contains a limited amount (0.5%) of alcohol.