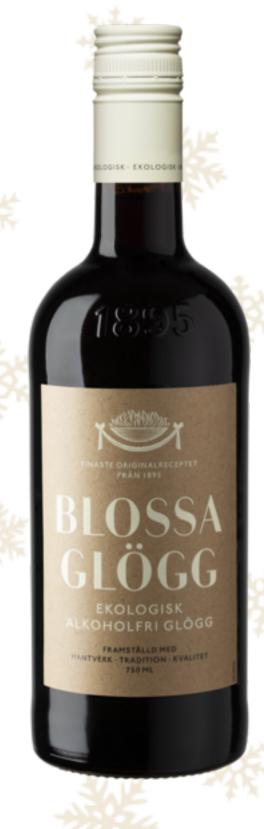

## Zestaw 1

This set features a bottle of **Glögg.** It's sure to be a delight and a pleasant surprise - this beverage isn't principally popular in our part of Europe.

You can select one of two Glöggs.

The first selection is a traditional Glögg – a nonalcoholic beverage featuring the full range of Scandinavian flavours.

The second selection is an ECO (vegan) version of the beverage. It contains a limited amount (0.5%) of alcohol.