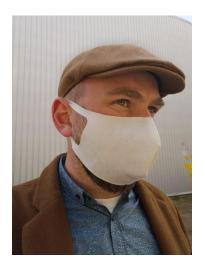

# **PROTECTIVE MASK**

#### **Basic features:**

- → two layers of certified fabric;
- → easy to put on thanks to ear holes tying or slipping rubbers will not be a problem;
- → special shape ensures keeping distance between mouth and mask.

## Suitable for:

- → everyday personal use;
- → some production works;
- → service companies;
- → office works.

Universal size and small extensibility of the fabric gives the optimum mask fit.