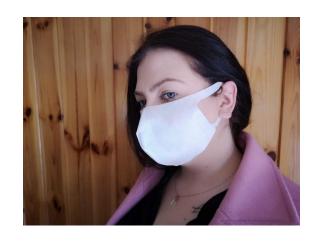

# **PROTECTIVE MASK**

#### **Basic features:**

- → two layers of certified fabric;
- → easy to put on thanks to ear holes tying or slipping rubbers will not be a problem;
- → special shape ensures keeping distance between mouth and mask.

## Suitable for:

- → everyday personal use;
- → some production works;
- → service companies;
- → office works.

Universal size and small extensibility of the fabric gives the optimum mask fit.